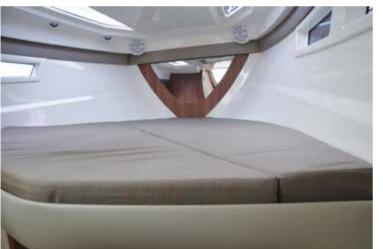

## Quicksilver 805 Cruiser

The 805 Cruiser is the largest sports cuddy in a very comprehensive range of boats from Quicksilver. Offering four berths in the low slung cabin, two in an offset double forward and two beneath the cockpit, the 805 also has a small sit-down toilet compartment. In the