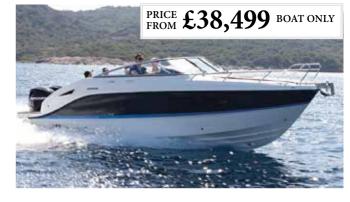

## Quicksilver 805 Cruiser

The 805 Cruiser is the largest sports cuddy in a very comprehensive range of boats from Quicksilver. Offering four berths in the low slung cabin, two in an offset double forward and two beneath the cockpit, the 805 also has a small sit-down toilet compartment. In the

cockpit you'll find two good forward facing seats and a large seating area around a table, which drops to create a sun pad. There is also a small wet bar with optional fridge, sink and single burner gas hob. Power is courtesy of a single or twin Mercury or Mariner outboard package up to 400hp.

LOA 7.88m Beam 2.55m

Displacement (ex engine) 1730kg

www.barrus.co.uk